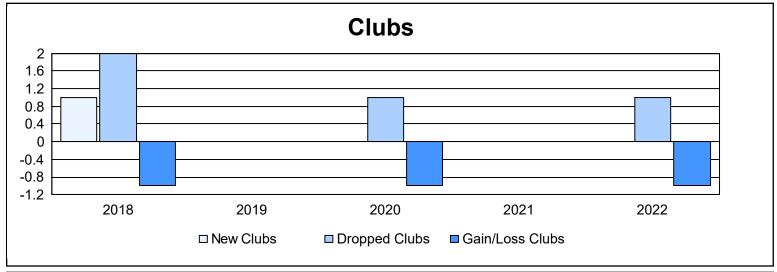

District 25 C

As of June 2022 Cumulative

| Year      | New<br>Clubs | Dropped<br>Clubs | Gain/<br>Loss<br>Clubs | New<br>Members | Charter<br>Members | Reinstate<br>Members | Transfer<br>Members | Total<br>Member<br>Added | Total<br>Members<br>Dropped | Gain/<br>Loss<br>Members |
|-----------|--------------|------------------|------------------------|----------------|--------------------|----------------------|---------------------|--------------------------|-----------------------------|--------------------------|
| 2017-2018 | 1            | 2                | -1                     | 98             | 24                 | 11                   | 7                   | 140                      | 243                         | -103                     |
| 2018-2019 | 0            | 0                | 0                      | 114            | 0                  | 6                    | 5                   | 125                      | 138                         | -13                      |
| 2019-2020 | 0            | 1                | -1                     | 85             | 2                  | 7                    | 6                   | 100                      | 146                         | -46                      |
| 2020-2021 | 0            | 0                | 0                      | 84             | 0                  | 15                   | 5                   | 104                      | 159                         | -55                      |
| 2021-2022 | 0            | 1                | -1                     | 122            | 0                  | 8                    | 7                   | 137                      | 136                         | 1                        |
| Average   | 0            | 1                | -1                     | 101            | 5                  | 9                    | 6                   | 121                      | 164                         | -43                      |